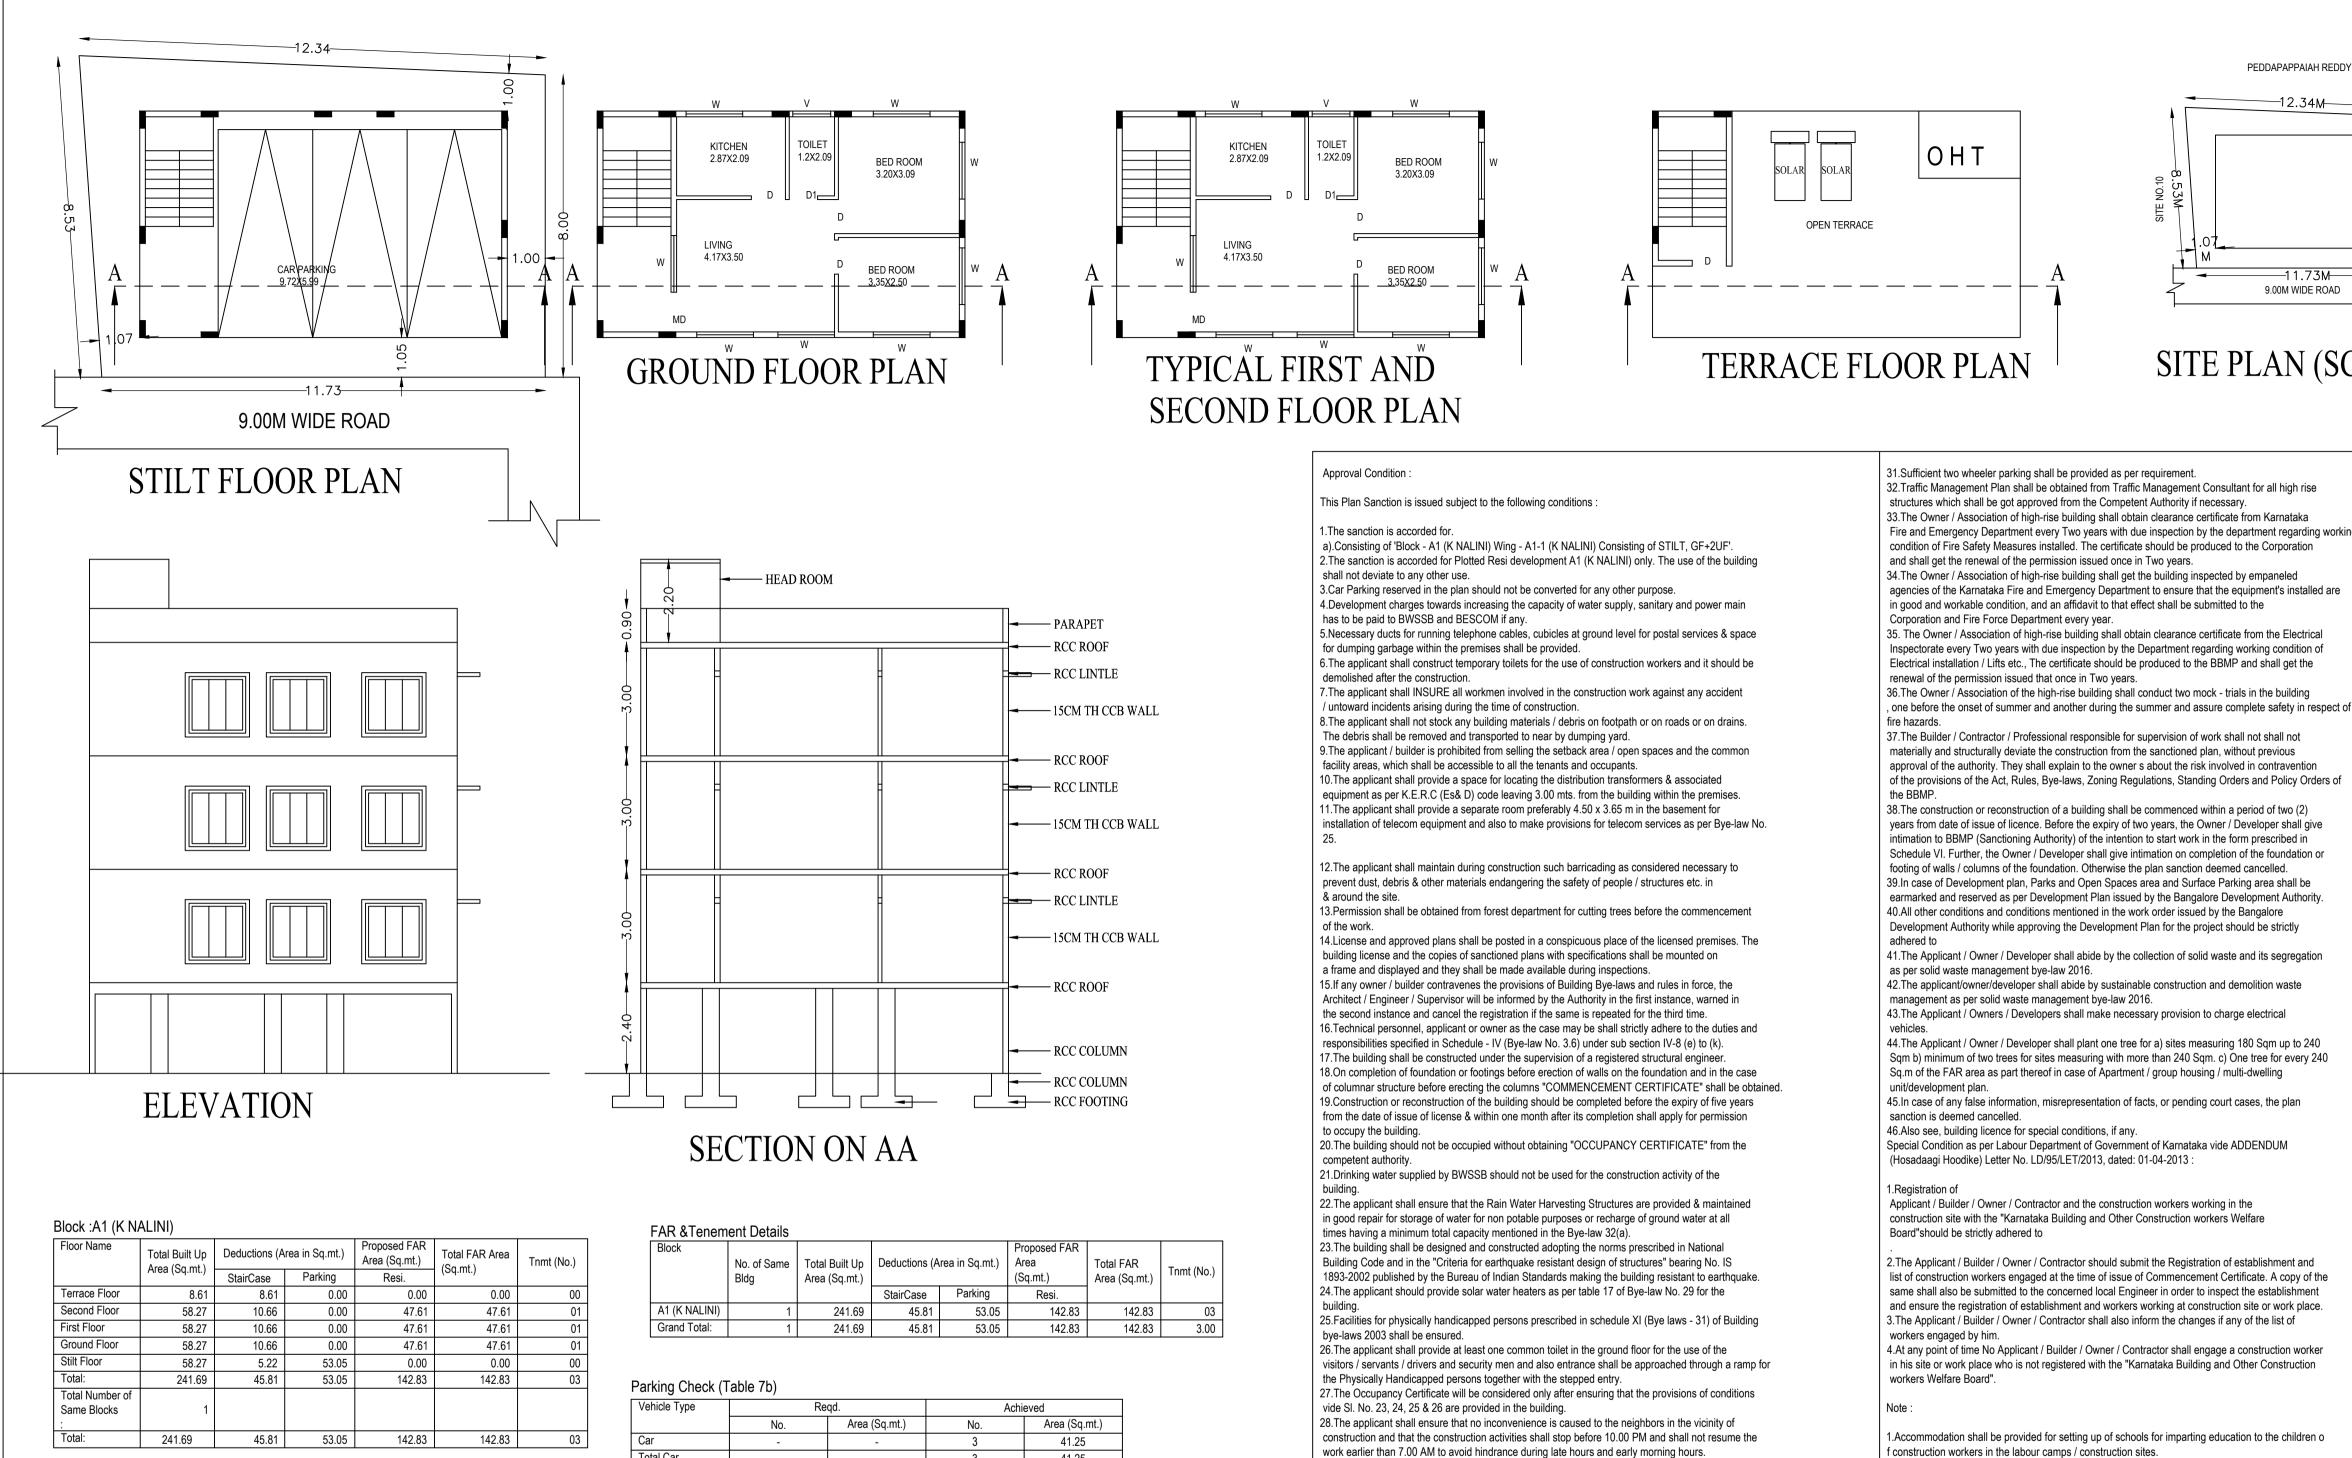

| Floor Name                          | Total Built Up<br>Area (Sq.mt.) | Deductions (A | rea in Sq.mt.) | Proposed FAR<br>Area (Sq.mt.) | Total FAR Area<br>(Sq.mt.) | Tnmt (No.) |
|-------------------------------------|---------------------------------|---------------|----------------|-------------------------------|----------------------------|------------|
|                                     | Alea (Sq.IIII.)                 | StairCase     | Parking        | Resi.                         | (54.mt.)                   |            |
| Terrace Floor                       | 8.61                            | 8.61          | 0.00           | 0.00                          | 0.00                       | 00         |
| Second Floor                        | 58.27                           | 10.66         | 0.00           | 47.61                         | 47.61                      | 01         |
| First Floor                         | 58.27                           | 10.66         | 0.00           | 47.61                         | 47.61                      | 01         |
| Ground Floor                        | 58.27                           | 10.66         | 0.00           | 47.61                         | 47.61                      | 01         |
| Stilt Floor                         | 58.27                           | 5.22          | 53.05          | 0.00                          | 0.00                       | 00         |
| Total:                              | 241.69                          | 45.81         | 53.05          | 142.83                        | 142.83                     | 03         |
| Total Number of<br>Same Blocks<br>: | 1                               |               |                |                               |                            |            |
| Total:                              | 241.69                          | 45.81         | 53.05          | 142.83                        | 142.83                     | 03         |

### SCHEDULE OF JOINERY:

| BLOCK NAME    | NAME     | LENGTH         | HEIGHT         | NOS       |
|---------------|----------|----------------|----------------|-----------|
| A1 (K NALINI) | D1       | 0.75           | 2.10           | 03        |
| A1 (K NALINI) | D        | 0.90           | 2.10           | 09        |
| A1 (K NALINI) | MD       | 1.05           | 2.10           | 03        |
|               |          |                |                |           |
|               |          |                |                | NOS       |
| BLOCK NAME    | JOINERY: | LENGTH         | HEIGHT         | NOS       |
|               |          | LENGTH<br>1.00 | HEIGHT<br>1.00 | NOS<br>03 |

### UnitBUA Table for Block :A1 (K NALINI)

| FLOOR        | Name        | UnitBUA Type | UnitBUA Area | Carpet Area | No. of Rooms | No. of Tenement |
|--------------|-------------|--------------|--------------|-------------|--------------|-----------------|
| GROUND       | SPLIT       | FLAT         | 46.59        | 42.55       | 5            | 1               |
| FLOOR PLAN   | TENEMENT GF | FLAT         | 40.59        | 42.00       | 5            | Ι               |
| TYPICAL - 1& | SPLIT       |              |              |             |              |                 |
| 2 FLOOR PLAN | TENEMENT FF | FLAT         | 46.59        | 42.55       | 5            | 2               |
|              | SF          |              |              |             |              |                 |
| Total:       | -           | -            | 139.77       | 127.65      | 15           | 3               |

| Block         | No. of Same<br>Bldg | Total Built Up<br>Area (Sq.mt.) | Deductions (A | rea in Sq.mt.) | Proposed FAR<br>Area<br>(Sq.mt.) | Total FAR<br>Area (Sq.mt.) |
|---------------|---------------------|---------------------------------|---------------|----------------|----------------------------------|----------------------------|
|               |                     |                                 | StairCase     | Parking        | Resi.                            |                            |
| A1 (K NALINI) | 1                   | 241.69                          | 45.81         | 53.05          | 142.83                           | 142.83                     |
| Grand Total:  | 1                   | 241.69                          | 45.81         | 53.05          | 142.83                           | 142.83                     |

| Vehicle Type  | Re  | eqd.          | Achi | Achieved      |  |  |
|---------------|-----|---------------|------|---------------|--|--|
|               | No. | Area (Sq.mt.) | No.  | Area (Sq.mt.) |  |  |
| Car           | -   | -             | 3    | 41.25         |  |  |
| Total Car     | -   | -             | 3    | 41.25         |  |  |
| Other Parking | -   | -             | -    | 11.80         |  |  |
| Total         |     | 0.00          |      | 53.05         |  |  |

# Block USE/SUBUSE Details

| Block Name    | Block Use   | Block SubUse                | Block Structure        | Block Land Use<br>Category |
|---------------|-------------|-----------------------------|------------------------|----------------------------|
| A1 (K NALINI) | Residential | Plotted Resi<br>development | Bldg upto 11.5 mt. Ht. | R                          |

### Required Parking(Table 7a)

| Block | Туре    | Subligg | Area     | Ur    | nits  |            | Car   |       |
|-------|---------|---------|----------|-------|-------|------------|-------|-------|
| Name  | туре    | SubUse  | (Sq.mt.) | Reqd. | Prop. | Reqd./Unit | Reqd. | Prop. |
|       | Total : |         | -        | -     | -     | -          | 0     | 3     |

## ISO A1 (841.00 x 594.00 MM)

29.Garbage originating from Apartments / Commercial buildings shall be segregated into organic and inorganic waste and should be processed in the Recycling processing unit ----- k.g capacity installed at site for its re-use / disposal (Applicable for Residential units of 20 and above and 2000 Sqm and above built up area for Commercial building). 30. The structures with basement/s shall be designed for structural stability and safety to ensure for

soil stabilization during the course of excavation for basement/s with safe design for retaining walls and super structure for the safety of the structure as well as neighboring property, public roads and footpaths, and besides ensuring safety of workman and general public by erecting safe barricades.

3.Employment of child labour in the construction activities strictly prohibited. 4. Obtaining NOC from the Labour Department before commencing the construction work is a must. 5.BBMP will not be responsible for any dispute that may arise in respect of property in question. 6.In case if the documents submitted in respect of property in question is found to be false or fabricated, the plan sanctioned stands cancelled automatically and legal action will be initiated.

2.List of children of workers shall be furnished by the builder / contractor to the Labour Department

which is mandatory.

| PAPPAIAH REDDY PROPERTY                                                        |                                                                                        |                                                                                                                                                                                                                                                                                                                                                                                                                                                                |                                                                                                       |
|--------------------------------------------------------------------------------|----------------------------------------------------------------------------------------|----------------------------------------------------------------------------------------------------------------------------------------------------------------------------------------------------------------------------------------------------------------------------------------------------------------------------------------------------------------------------------------------------------------------------------------------------------------|-------------------------------------------------------------------------------------------------------|
| B.OM                                                                           |                                                                                        | <u> </u>                                                                                                                                                                                                                                                                                                                                                                                                                                                       |                                                                                                       |
| B.OM                                                                           | FINE<br>AGGREGATE                                                                      | Ī                                                                                                                                                                                                                                                                                                                                                                                                                                                              | SCALE: 1:100                                                                                          |
| 8.0M<br>SITE NO.12                                                             | 20mm STONE<br>AGGREGATE                                                                | 0.00M                                                                                                                                                                                                                                                                                                                                                                                                                                                          |                                                                                                       |
|                                                                                | 40mm STONE                                                                             |                                                                                                                                                                                                                                                                                                                                                                                                                                                                |                                                                                                       |
|                                                                                | AGGREGATE                                                                              |                                                                                                                                                                                                                                                                                                                                                                                                                                                                |                                                                                                       |
|                                                                                | t <del>=</del> 1.0 ►1<br>cross section of Main water                                   |                                                                                                                                                                                                                                                                                                                                                                                                                                                                |                                                                                                       |
| °,≥                                                                            | CROSS SECTION OF WAIN WATER<br>HARVESTING WELL.<br>(DRAWING NOT TO SCALE.)             |                                                                                                                                                                                                                                                                                                                                                                                                                                                                |                                                                                                       |
| -11.73M                                                                        |                                                                                        |                                                                                                                                                                                                                                                                                                                                                                                                                                                                |                                                                                                       |
|                                                                                | Color Notes                                                                            |                                                                                                                                                                                                                                                                                                                                                                                                                                                                |                                                                                                       |
|                                                                                |                                                                                        |                                                                                                                                                                                                                                                                                                                                                                                                                                                                |                                                                                                       |
| N (SCALE 1:20                                                                  | )0) PLOT BOUNDARY<br>ABUTTING ROAD                                                     |                                                                                                                                                                                                                                                                                                                                                                                                                                                                |                                                                                                       |
| <sup>×</sup>                                                                   | PROPOSED WORK (COV                                                                     |                                                                                                                                                                                                                                                                                                                                                                                                                                                                |                                                                                                       |
|                                                                                | EXISTING (To be retained<br>EXISTING (To be demolish                                   |                                                                                                                                                                                                                                                                                                                                                                                                                                                                |                                                                                                       |
|                                                                                | AREA STATEMENT (BBMP)                                                                  | VERSION NO.: 1.0.3                                                                                                                                                                                                                                                                                                                                                                                                                                             |                                                                                                       |
| igh rise                                                                       | PROJECT DETAIL:                                                                        | -22 VERSION DATE: 21/01/2021                                                                                                                                                                                                                                                                                                                                                                                                                                   |                                                                                                       |
| ataka<br>garding working                                                       | Authority: BBMP<br>Inward_No: PRJ/1387/21-22                                           | Plot Use: Residential<br>Plot SubUse: Plotted Resi development                                                                                                                                                                                                                                                                                                                                                                                                 |                                                                                                       |
| ration                                                                         | Application Type: Suvarna Parvangi<br>Proposal Type: Building Permission               | Land Use Zone: Residential (Main)<br>Plot/Sub Plot No.: 11                                                                                                                                                                                                                                                                                                                                                                                                     |                                                                                                       |
| ed<br>installed are                                                            | Nature of Sanction: NEW                                                                | City Survey No.: 0.00                                                                                                                                                                                                                                                                                                                                                                                                                                          |                                                                                                       |
|                                                                                | Location: RING-II<br>Building Line Specified as per Z.R: NA                            | PID No. (As per Khata Extract): 96-235-11<br>Locality / Street of the property: Muninanjappa                                                                                                                                                                                                                                                                                                                                                                   | a reddy Layout                                                                                        |
| lectrical<br>dition of                                                         | Zone: East                                                                             | Cholanayakanahalli Ward no.22 Bangalore                                                                                                                                                                                                                                                                                                                                                                                                                        |                                                                                                       |
| ation of<br>et the                                                             | Ward: Ward-022<br>Planning District: 216-Kaval                                         |                                                                                                                                                                                                                                                                                                                                                                                                                                                                |                                                                                                       |
| lding                                                                          | AREA DETAILS:                                                                          |                                                                                                                                                                                                                                                                                                                                                                                                                                                                | 00.117                                                                                                |
| y in respect of                                                                | AREA OF PLOT (Minimum)                                                                 | (A)                                                                                                                                                                                                                                                                                                                                                                                                                                                            | SQ.MT.<br>99.22                                                                                       |
| ot<br>s                                                                        | NET AREA OF PLOT<br>COVERAGE CHECK                                                     | (A-Deductions)                                                                                                                                                                                                                                                                                                                                                                                                                                                 | 99.22                                                                                                 |
| ention<br>y Orders of                                                          | Permissible Coverage area (75<br>Proposed Coverage Area (58.7                          | ,                                                                                                                                                                                                                                                                                                                                                                                                                                                              | 74.42                                                                                                 |
| 0(2)                                                                           | Achieved Net coverage area (                                                           | 58.73 % )                                                                                                                                                                                                                                                                                                                                                                                                                                                      | 58.27<br>58.27                                                                                        |
| all give<br>d in                                                               | Balance coverage area left ( 16<br>FAR CHECK                                           | 6.28 % )                                                                                                                                                                                                                                                                                                                                                                                                                                                       | 16.15                                                                                                 |
| lation or                                                                      | Permissible F.A.R. as per zonir                                                        | ing regulation 2015 ( 1.75 )<br>and II ( for amalgamated plot - )                                                                                                                                                                                                                                                                                                                                                                                              | 173.64<br>0.00                                                                                        |
| all be<br>uthority.                                                            | Allowable TDR Area (60% of P                                                           | Perm.FAR)                                                                                                                                                                                                                                                                                                                                                                                                                                                      | 0.00                                                                                                  |
| łly                                                                            | Premium FAR for Plot within Im<br>Total Perm. FAR area ( 1.75 )                        |                                                                                                                                                                                                                                                                                                                                                                                                                                                                | 0.00 173.64                                                                                           |
| egation                                                                        | Residential FAR (100.00% )<br>Proposed FAR Area                                        |                                                                                                                                                                                                                                                                                                                                                                                                                                                                | 142.83<br>142.83                                                                                      |
| ste                                                                            | Achieved Net FAR Area (1.44<br>Balance FAR Area (0.31)                                 |                                                                                                                                                                                                                                                                                                                                                                                                                                                                | 142.83                                                                                                |
|                                                                                | BUILT UP AREA CHECK                                                                    |                                                                                                                                                                                                                                                                                                                                                                                                                                                                | 30.81                                                                                                 |
| to 240                                                                         | Proposed BuiltUp Area<br>Achieved BuiltUp Area                                         |                                                                                                                                                                                                                                                                                                                                                                                                                                                                | 241.69<br>241.69                                                                                      |
| every 240                                                                      |                                                                                        |                                                                                                                                                                                                                                                                                                                                                                                                                                                                |                                                                                                       |
| lan                                                                            | Approval Date :                                                                        |                                                                                                                                                                                                                                                                                                                                                                                                                                                                |                                                                                                       |
| 1                                                                              |                                                                                        |                                                                                                                                                                                                                                                                                                                                                                                                                                                                |                                                                                                       |
|                                                                                |                                                                                        |                                                                                                                                                                                                                                                                                                                                                                                                                                                                |                                                                                                       |
|                                                                                |                                                                                        |                                                                                                                                                                                                                                                                                                                                                                                                                                                                |                                                                                                       |
|                                                                                |                                                                                        |                                                                                                                                                                                                                                                                                                                                                                                                                                                                |                                                                                                       |
| nt and                                                                         |                                                                                        | OWNER / GPA HOLDER'S<br>SIGNATURE                                                                                                                                                                                                                                                                                                                                                                                                                              |                                                                                                       |
| shment                                                                         |                                                                                        | OWNER'S ADDRESS WITH ID                                                                                                                                                                                                                                                                                                                                                                                                                                        |                                                                                                       |
| k place.                                                                       |                                                                                        | NUMBER & CONTACT NUMBER :<br>K Nalini No.9, 9th Cross Cholanayakanahalli C                                                                                                                                                                                                                                                                                                                                                                                     | CIL Layout RT Nagar                                                                                   |
| ot                                                                             |                                                                                        | Post Bangalore 560032                                                                                                                                                                                                                                                                                                                                                                                                                                          | 0 L                                                                                                   |
|                                                                                |                                                                                        | JVa                                                                                                                                                                                                                                                                                                                                                                                                                                                            |                                                                                                       |
| ı worker                                                                       |                                                                                        |                                                                                                                                                                                                                                                                                                                                                                                                                                                                | lini K                                                                                                |
| n worker                                                                       |                                                                                        |                                                                                                                                                                                                                                                                                                                                                                                                                                                                | lun E                                                                                                 |
| worker<br>uction                                                               |                                                                                        | ARCHITECT/ENGINEER                                                                                                                                                                                                                                                                                                                                                                                                                                             | Lunt E                                                                                                |
| worker<br>uction<br>ildren o                                                   |                                                                                        | ARCHITECT/ENGINEER<br>/SUPERVISOR 'S SIGNATURE                                                                                                                                                                                                                                                                                                                                                                                                                 |                                                                                                       |
| worker<br>uction<br>ildren o                                                   |                                                                                        | /SUPERVISOR 'S SIGNATURE<br>L Rama Subba Reddy 397, Raiesh Nilava, K C<br>Sahakar Nagar POST/n397                                                                                                                                                                                                                                                                                                                                                              |                                                                                                       |
| worker<br>uction<br>nildren o<br>tment<br>must.                                |                                                                                        | /SUPERVISOR 'S SIGNATURE<br>L Rama Subba Reddy 397, Raiesh Nilava, K C                                                                                                                                                                                                                                                                                                                                                                                         |                                                                                                       |
| worker<br>uction<br>ildren o<br>tment<br>must.<br>on.                          |                                                                                        | /SUPERVISOR 'S SIGNATURE<br>L Rama Subba Reddy 397, Raiesh Nilava, K C<br>Sahakar Nagar POST/n397                                                                                                                                                                                                                                                                                                                                                              |                                                                                                       |
| worker<br>uction<br>ildren o<br>tment<br>must.<br>on.                          |                                                                                        | /SUPERVISOR 'S SIGNATURE<br>L Rama Subba Reddy 397, Raiesh Nilava, K C<br>Sahakar Nagar POST/n397                                                                                                                                                                                                                                                                                                                                                              | Road, Kodigahalli,                                                                                    |
| worker<br>uction<br>hildren o<br>tment<br>must.<br>on.                         |                                                                                        | /SUPERVISOR 'S SIGNATURE<br>L Rama Subba Reddy 397, Rajesh Nilava, K C<br>Sahakar Nagar POST/n397<br>, Sahakar Nagar POST BCC                                                                                                                                                                                                                                                                                                                                  | Road, Kodigahalli,                                                                                    |
| n worker<br>uction<br>hildren o<br>tment<br>n must.<br>on.                     |                                                                                        | /SUPERVISOR 'S SIGNATURE<br>L Rama Subba Reddy 397, Raiesh Nilava, K C<br>Sahakar Nagar POST/n397<br>, Sahakar Nagar POST BCC<br>PROJECT TITLE :<br>PLAN FOR RESIDENTIAL BUILDING AT NO.                                                                                                                                                                                                                                                                       | Road, Kodigahalli,                                                                                    |
| worker<br>uction<br>ildren o<br>tment<br>must.<br>on.                          |                                                                                        | /SUPERVISOR 'S SIGNATURE         L Rama Subba Reddy 397, Rajesh Nilava, K O         Sahakar Nagar POST/n397         , Sahakar Nagar POST BCC         PROJECT TITLE :         PLAN FOR RESIDENTIAL BUILDING AT NO.         LAYOUT CHOLANAYAKANAHALLI BANGALO         DRAWING TITLE :       955045140-22-                                                                                                                                                        | S Road, Kodigahalli,                                                                                  |
| worker<br>uction<br>ildren o<br>tment<br>must.<br>on.                          |                                                                                        | /SUPERVISOR 'S SIGNATURE<br>L Rama Subba Reddy 397, Rajesh Nilava, K C<br>Sahakar Nagar POST/n397<br>, Sahakar Nagar POST BCC<br>PROJECT TITLE :<br>PLAN FOR RESIDENTIAL BUILDING AT NO.<br>LAYOUT CHOLANAYAKANAHALLI BANGALO                                                                                                                                                                                                                                  | S Road, Kodigahalli,                                                                                  |
| worker<br>uction<br>ildren o<br>tment<br>must.<br>on.                          |                                                                                        | /SUPERVISOR 'S SIGNATURE         L Rama Subba Reddy 397, Rajesh Nilava, K O         Sahakar Nagar POST/n397         , Sahakar Nagar POST BCC         PROJECT TITLE :         PLAN FOR RESIDENTIAL BUILDING AT NO.         LAYOUT CHOLANAYAKANAHALLI BANGALO         DRAWING TITLE :       955045140-22-         :: A1 (K NALINI                                                                                                                                | 6 Road, Kodigahalli,<br>11, MUNINANJAPPA REDDY<br>DRE PID NO. 96-235-11<br>06-202104-35-24\$_\$MANJUN |
| worker<br>uction<br>ildren o<br>tment<br>must.<br>on.                          |                                                                                        | /SUPERVISOR 'S SIGNATURE<br>L Rama Subba Reddy 397, Raiesh Nilava, K C<br>Sahakar Nagar POST/n397<br>, Sahakar Nagar POST BCC<br>PROJECT TITLE :<br>PLAN FOR RESIDENTIAL BUILDING AT NO.<br>LAYOUT CHOLANAYAKANAHALLI BANGALC<br>DRAWING TITLE : 955045140-22-<br>:: A1 (K NALINI<br>GF+2UF                                                                                                                                                                    | 6 Road, Kodigahalli,<br>11, MUNINANJAPPA REDDY<br>DRE PID NO. 96-235-11<br>06-202104-35-24\$_\$MANJUN |
| worker<br>uction<br>ildren o<br>tment<br>must.<br>on.                          |                                                                                        | /SUPERVISOR 'S SIGNATURE         L Rama Subba Reddy 397, Rajesh Nilava, K O         Sahakar Nagar POST/n397         , Sahakar Nagar POST BCC         PROJECT TITLE :         PLAN FOR RESIDENTIAL BUILDING AT NO.         LAYOUT CHOLANAYAKANAHALLI BANGALO         DRAWING TITLE :       955045140-22-         :: A1 (K NALINI                                                                                                                                | 6 Road, Kodigahalli,<br>11, MUNINANJAPPA REDDY<br>DRE PID NO. 96-235-11<br>06-202104-35-24\$_\$MANJUN |
| n worker<br>uction<br>hildren o<br>ttment<br>a must.<br>on.<br>ed.             | This approval of Building plan/ Modified                                               | /SUPERVISOR 'S SIGNATURE         L Rama Subba Reddy 397, Rajesh Nilava, K O         Sahakar Nagar POST/n397         , Sahakar Nagar POST BCC         PROJECT TITLE :         PLAN FOR RESIDENTIAL BUILDING AT NO.         LAYOUT CHOLANAYAKANAHALLI BANGALO         DRAWING TITLE :         955045140-22-         :: A1 (K NALINI         GF+2UF         SHEET NO :       1         plan is valid for two years from the                                       | S Road, Kodigahalli,                                                                                  |
| n worker<br>ruction<br>hildren o<br>rtment<br>a must.<br>ion.<br>r<br>ed.      | This approval of Building plan/ Modified<br>date of issue of plan and building licence | /SUPERVISOR 'S SIGNATURE         L Rama Subba Reddy 397, Rajesh Nilava, K O         Sahakar Nagar POST/n397         , Sahakar Nagar POST BCC         PROJECT TITLE :         PLAN FOR RESIDENTIAL BUILDING AT NO.         LAYOUT CHOLANAYAKANAHALLI BANGALO         DRAWING TITLE :         955045140-22-         :: A1 (K NALINI         GF+2UF         SHEET NO :       1         plan is valid for two years from the                                       | S Road, Kodigahalli,                                                                                  |
| n worker<br>ruction<br>hildren o<br>rtment<br>a must.<br>on.<br>ed.            |                                                                                        | /SUPERVISOR 'S SIGNATURE         L Rama Subba Reddy 397, Rajesh Nilava, K O         Sahakar Nagar POST/n397         , Sahakar Nagar POST BCC         PROJECT TITLE :         PLAN FOR RESIDENTIAL BUILDING AT NO.         LAYOUT CHOLANAYAKANAHALLI BANGALO         DRAWING TITLE :         955045140-22-         :: A1 (K NALINI         GF+2UF         SHEET NO :       1         plan is valid for two years from the                                       | S Road, Kodigahalli,                                                                                  |
| n worker<br>uction<br>hildren o<br>tment<br>a must.<br>on.<br>ed.              |                                                                                        | /SUPERVISOR 'S SIGNATURE         L Rama Subba Reddy 397, Rajesh Nilava, K O         Sahakar Nagar POST/n397         , Sahakar Nagar POST BCC         PROJECT TITLE :         PLAN FOR RESIDENTIAL BUILDING AT NO.         LAYOUT CHOLANAYAKANAHALLI BANGALO         DRAWING TITLE :         955045140-22-         :: A1 (K NALINI         GF+2UF         SHEET NO :       1         plan is valid for two years from the                                       | S Road, Kodigahalli,                                                                                  |
| n worker<br>uction  ildren o  rtment a must. on. ed.  ICTIONING AUTHORITY :    |                                                                                        | /SUPERVISOR 'S SIGNATURE         L Rama Subba Reddy 397, Rajesh Nilava, K O         Sahakar Nagar POST/n397         , Sahakar Nagar POST BCC         PROJECT TITLE :         PLAN FOR RESIDENTIAL BUILDING AT NO.         LAYOUT CHOLANAYAKANAHALLI BANGALO         DRAWING TITLE :         955045140-22-         :: A1 (K NALINI         GF+2UF         SHEET NO :       1         plan is valid for two years from the                                       | S Road, Kodigahalli,                                                                                  |
| n worker<br>ruction<br>hildren o<br>rtment<br>a must.<br>ion.<br>r<br>ed.      |                                                                                        | /SUPERVISOR 'S SIGNATURE         L Rama Subba Reddy 397, Rajesh Nilava, K O         Sahakar Nagar POST/n397         , Sahakar Nagar POST BCC         PROJECT TITLE :         PLAN FOR RESIDENTIAL BUILDING AT NO.         LAYOUT CHOLANAYAKANAHALLI BANGALO         DRAWING TITLE :         955045140-22-         :: A1 (K NALINI         GF+2UF         SHEET NO :       1         plan is valid for two years from the         e by the competent authority. | S Road, Kodigahalli,                                                                                  |
| of n worker ruction hildren o rtment a must. ion. r ed.  VCTIONING AUTHORITY : |                                                                                        | /SUPERVISOR 'S SIGNATURE         L Rama Subba Reddy 397, Rajesh Nilava, K O         Sahakar Nagar POST/n397         , Sahakar Nagar POST BCC         PROJECT TITLE :         PLAN FOR RESIDENTIAL BUILDING AT NO.         LAYOUT CHOLANAYAKANAHALLI BANGALO         DRAWING TITLE :         955045140-22-         :: A1 (K NALINI         GF+2UF         SHEET NO :       1         plan is valid for two years from the                                       | S Road, Kodigahalli,                                                                                  |